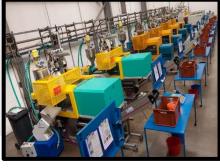

### **Injection Moulding**

- 25 Moulding Machines with clamp force ranging from 6T – 550T
- Vast range of engineering polymers
- Production Department 24/5 3 shifts