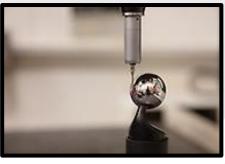

### **Quality Control**

- ISO 9001 / ISO 13485 QMS
- Quality Techniques : APQP, FMEA, PPAP, SPC, Capability studies
- Inspection: CMM, Shadowgraph, Manual Measurement